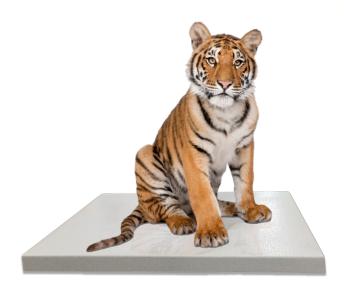

### Model SRV710W / SRV740W

These app-enabled mobile platform scales make gathering weight for lions, tigers, bears, and other large animals both easy and safe whether being weighed in their habitat or holding cage.

### LARGE WEIGHING SURFACE

The scale's large 36" x 54"(SRV710W) and 30" x 40" (SRV740W) anti-skid surfaces are ideal for gathering weight on large hoofstock or turtles.