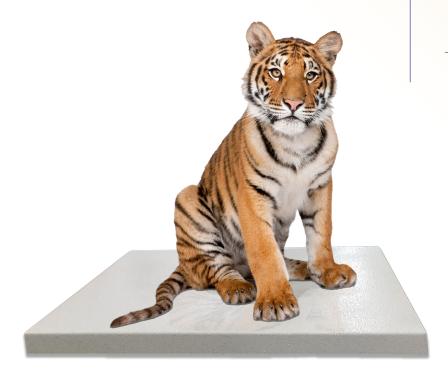

### Model SRV710W / SRV740W

These app-enabled mobile platform scales make gathering weight for lions, tigers, bears, and other large animals both easy and safe whether being weighed in their habitat or holding cage.

The scale's durable stainless frames are coated with an aggregate infused polyurea coating that provides a slip-free surface for animals, reducing the fear of slipping that animals often associate with a scale.

### LARGE WEIGHING SURFACE

The scale's large 36" x 54"(SRV710W) and 30" x 40" (SRV740W) anti-skid surfaces are ideal for gathering weight on large hoofstock or turtles.