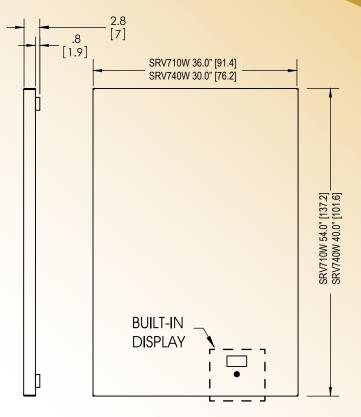

### LARGE WEIGHING SURFACE

The scale's large 36" x 54"(SRV710W) and 30" x 40" (SRV740W) anti-skid surfaces are ideal for gathering weight on large hoofstock or turtles.

### DIMENSIONS in [cm]