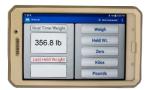

#### **WIRELESS**

The scale's electronics are equipped with wireless communication, enabling the animal keeper to operate the scale at a safe distance using an android tablet or phone.

## SYSTEM SPECIFICATIONS

| MAX WEIGHT                | 2,000 Lb / 907 Kg                                                                                                       |
|---------------------------|-------------------------------------------------------------------------------------------------------------------------|
| DISPLAY RESOLUTION        | .2 Lb / .1 kg                                                                                                           |
| BUTTON FUNCTIONS          | Zero/Weigh, lb/kg, Hold/Recall                                                                                          |
| DISPLAY UNITS             | Pounds / Kilograms                                                                                                      |
| PORTABILITY               | Two people can easily move scale to point of use.                                                                       |
| POWER                     | Six (6) "AA" Batteries                                                                                                  |
| HELD WEIGHT *TABLET ONLY* | Highest stable weight is automatically stored in memory. Press "HELD Wt" on the tablet to recall the last stored weight |
| AUTO POWER DOWN           | Approximately five (5) minutes from last button press. (including tablet operation)                                     |
| SCALE WEIGHT              | 140 Lbs.                                                                                                                |
| WARRANTY                  | Two (2) Years                                                                                                           |